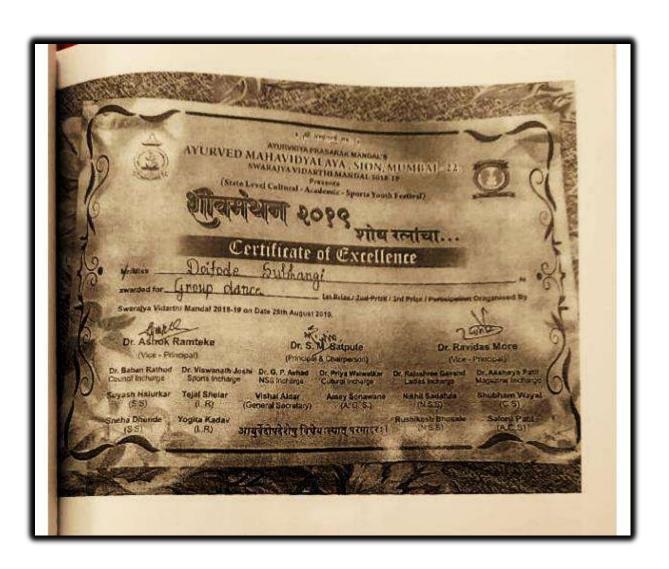

MAN OF TOURNAMENT AWARD IN VARCHASVA VOLLEYBALL TOURN. @ YMT KHARGHAR 7/02/2020

1ST CONSOLATION PRICE IN INTER COLL. SKIT COMPETITION BY PSY & IMA NASHIK