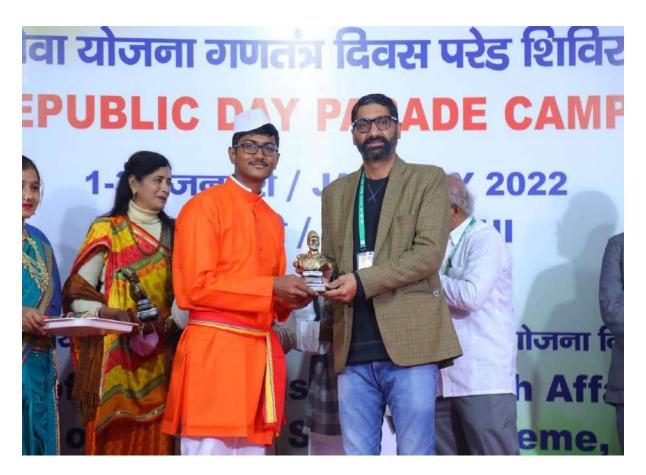

जा.क्र.:मआविवि/वि.क./रासेयो/६८४ /२०२२

दि.०२ /०६/२०२२

प्रति, मा. अधिष्ठाता / प्राचार्य एस.एम.बी.टी. आयुर्वेद महाविद्यालय धामणगाव, ता. इगतपुरी, नाशिक - ४२२ ४०३

> विषय - २६ जानेवारी २०२२ प्रजासत्ताक दिन पथसंचलन राजपथ, नवी दिल्ली येथील सहभाग विशेष पुरस्काराबाबत.

महोदय,

आपल्या महाविद्यालयातील रा.से.यो. स्वयंसेवक विद्यार्थीनी **कु. पिल्लई फॅन्को प्रिन्स** हा राजपथ नवी दिल्ली येथे प्रजासत्ताक दिन पथसंचलनामध्ये सहभागी झाल्याबद्दल सदर विद्यार्थ्याचे हार्दिक अभिनंदन !

विद्यापीठ वर्धापन दिन दि.१० जुन २०२२ रोजी विशेष पुरस्कार प्रदान करण्यात येणार आहे. करिता सदर पुरस्कार वितरण सोहळयास आपण महाराष्ट्र आरोग्य विज्ञान विद्यापीठ, नाशिक येथे स.१०.०० वाजता उपस्थित रहावे.

राष्ट्रीय सेवा योजनेच्या माध्यमातून आपल्या महाविद्यालयाने निःस्वार्थ भावनेने व निष्ठेने समाजसेवा करुन खऱ्या अर्थाने Not me but you (माझ्यासाठी नव्हे तुमच्यासाठी) या रा.से.यो. च्या ब्रीद वाक्याचा सन्मान करुन कार्य केल्याचे दिसून येते.

प्रत:-कु. पिल्लई फॅन्को प्रिन्स एस.एम.बी.टी. आयुर्वेद महाविद्यालय धामणगाव, ता. इगतपुरी, नाशिक - ४२२ ४०३

AS A REPRESENTATIVE OF MUHS - REPUBLIC DAY PARADE CAMP 2022 CULTURAL