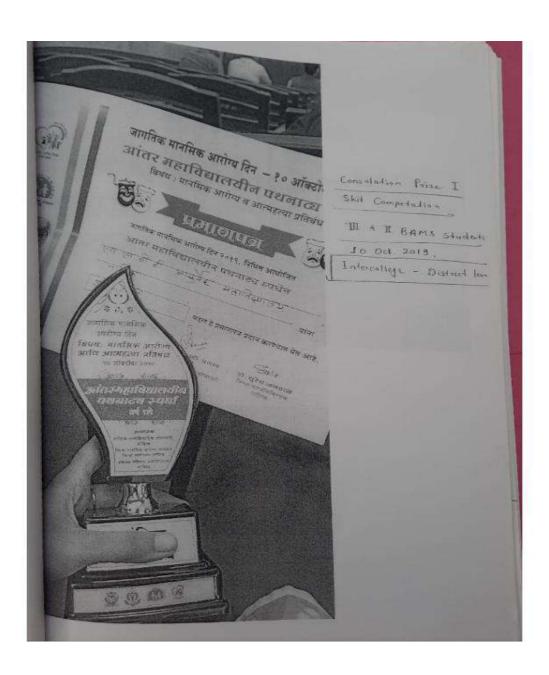

MAN OF TOURNAMENT AWARD IN VARCHASVA VOLLEYBALL TOURN. @ YMT KHARGHAR 7/02/2020

1ST CONSOLATION PRICE IN INTER COLL. SKIT COMPETITION BY PSY & IMA NASHIK