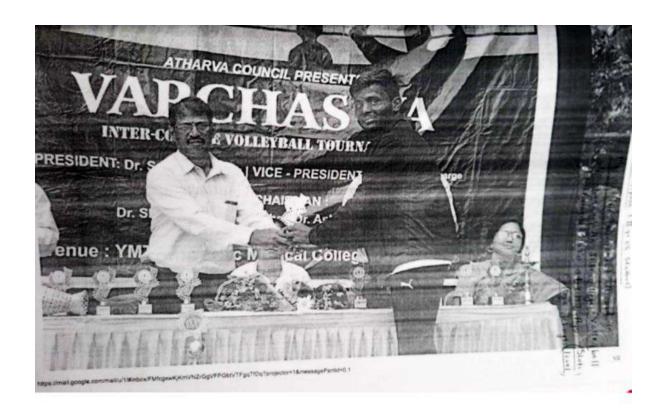

MAN OF TOURNAMENT AWARD IN VARCHASVA VOLLEYBALL TOURN. @ YMT KHARGHAR 7/02/2020

1ST CONSOLATION PRICE IN INTER COLL. SKIT COMPETITION BY PSY & IMA NASHIK